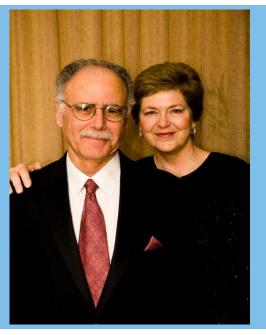

# BE THE MATCH

My name is George Alexandrou. I am 64 years old and have been married to my wife Susan for 40 years. I was recently diagnosed with acute leukemia. I have no children or family neither in this country or Canada. I have an uncle in Athens and two cousins in London, who did not qualify as donors. The first searches for bone marrow donors proved fruitless and the existence of a donor is imperative for me if I am to go on. I hope and trust in God that one of you will be the perfect match allowing me to continue my life among you.